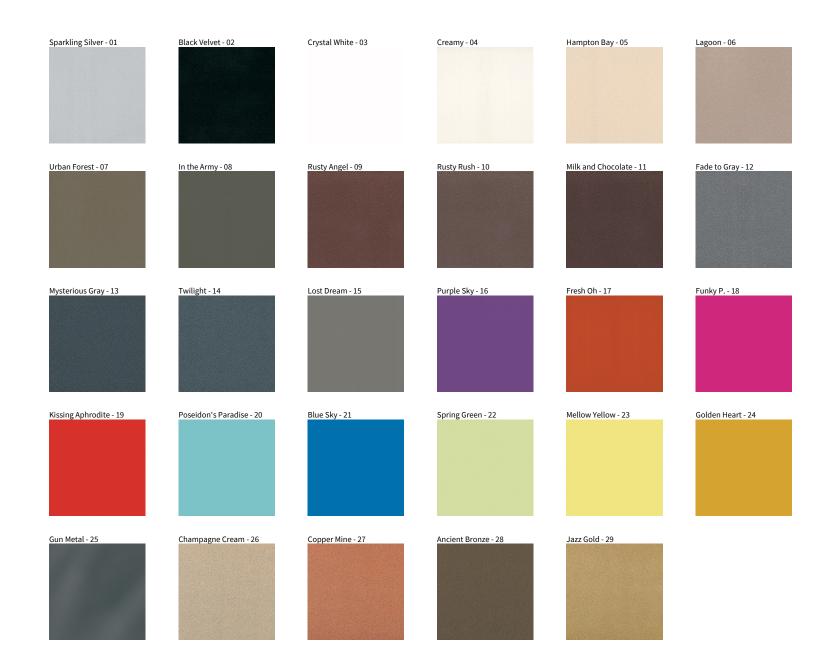

## **BIONIQ RECESSED**

COLOD EINISH CHAPT

| PROJECT  |  |  |  |
|----------|--|--|--|
| TYPE     |  |  |  |
| NOTES    |  |  |  |
| QUANTITY |  |  |  |
| DATE     |  |  |  |

**Digital:** Not all screens are calibrated the same, and therefore, colors will appear differently between screens. **Physical:** When texture is involved, there will be variations in color, character and tone within a product series and between product families.

**Gun Metal:** No Gun Metal finish is alike. It combines a mixture of transparent and black color particles which ensures a highly individual effect and no luminaire being identical. **Champagne Cream, Copper Mine, Ancient Bronze + Jazz Gold:** These finishes have slight fading from specific powder coating production. Each luminaire will slightly vary.